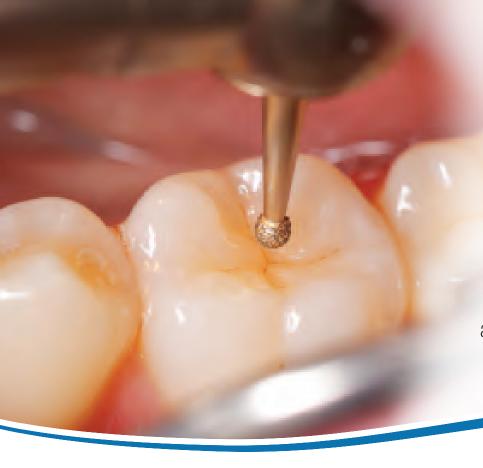

## Are you frustrated and wasting too much time accessing through Zirconia?

It's only going to get worse when 35% of all crowns have Zirconia copings.

Doctors report that Great White Z creates access through zirconia in less than a minute.

Better Patient Outcomes
Improved Efficiency
Faster Practice Growth

Great White Z is specifically designed for creating endodontic access through zirconia and PFM crowns

- Cuts zirconia effortlessly, reducing handpiece wear
- Shape selection for endodontic crown removal and access
- Proprietary diamond bonding insures efficient cutting rate and superior durability
- Fine grit reduces vibration, increasing patient satisfaction