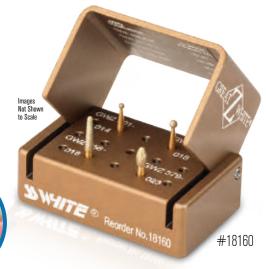

## **Kit Contains:**

Great White®Z #GWZ 856-018 Great White®Z #GWZ 801-014 Great White®Z #GWZ 801-018 Great White®Z #GWZ 379-023

Initial Endodontic Access Through Zirconia

Zirconia Crown Removal

Better Patient Outcomes
Improved Efficiency
Faster Practice Growth